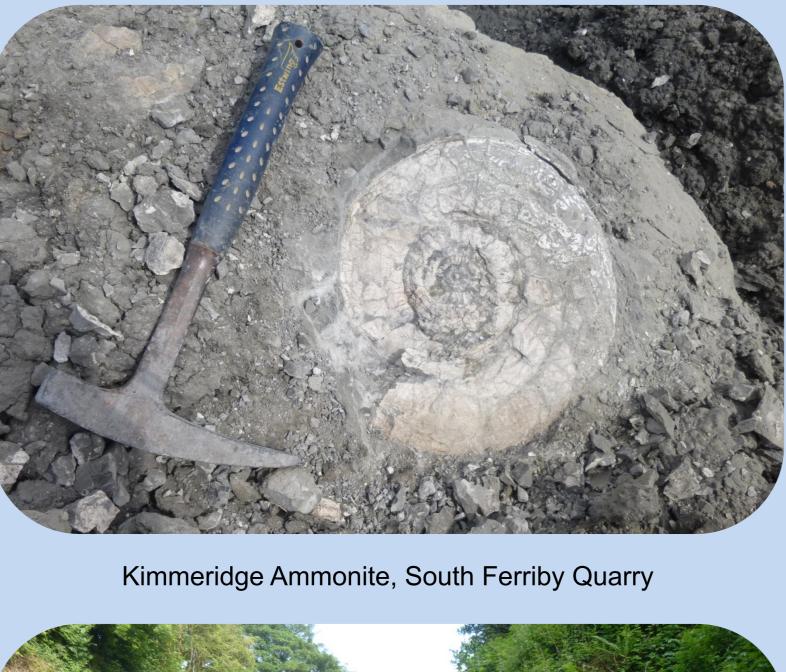

Man o War cove, Dorset

2019 Colin Knipe Early Careers Awards. Sam Hazell & Dan Roberts

Worcester 6<sup>th</sup> Form. Regional School Challenge winners 2020

Palaeozoic of the West Midlands - Field trip Participants