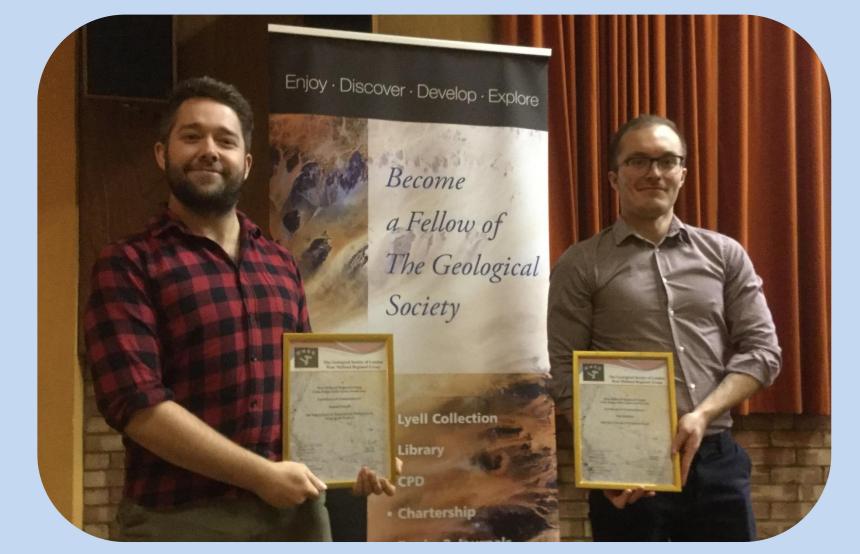

Man o War cove, Dorset

2019 Colin Knipe Early Careers Awards. Sam Hazell & Dan Roberts

Worcester 6<sup>th</sup> Form. Regional School Challenge winners 2020

Palaeozoic of the West Midlands - Field trip Participants